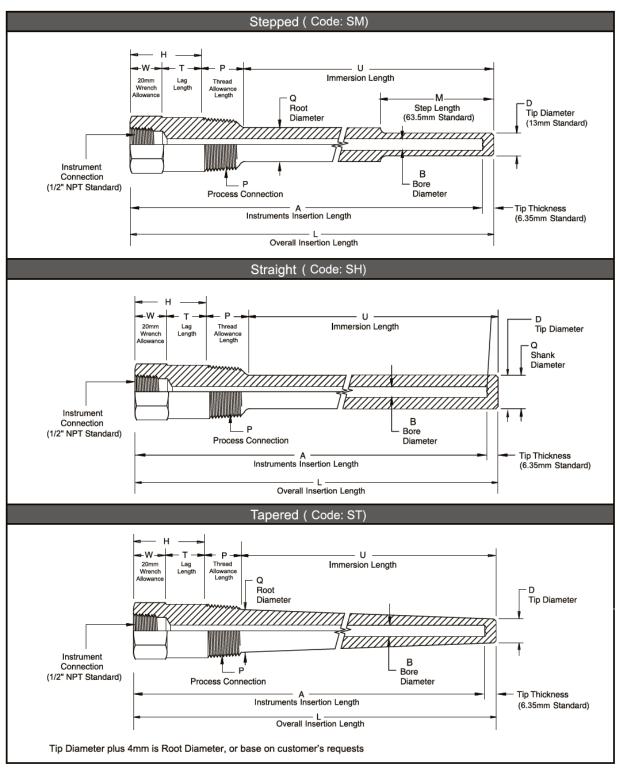

### **OPTION ACCESSORY**

- Thermowell are available upon request.
- Type: Stepped (SM), Straight (SH) & Tapered (ST).