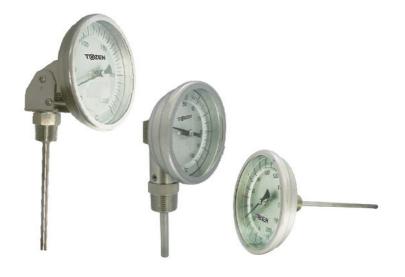

# **BI-METAL THERMOMETER - BTM SERIES**

**TOZEN BTM** series bi-metal thermometer is widely used in HVAC and other industrial applications, with accuracy and reliability. Available in bottom, centre back and adjustable angle connection.

### SPECIFICATION

| Nominal Diameter | 4" (100mm), 5" (125mm), 6" (150mm)                           |
|------------------|--------------------------------------------------------------|
| Case             | Stainless Steel 304 (Standard), Stainless Steel 316 (option) |
| Lens             | Glass, hermetically sealed (Standard), Safety Glass (Option) |
| Ring             | Stainless Steel 304                                          |
| Pointer          | Aluminium, Painted Black                                     |
| Movement         | Bi-metallic Coil                                             |
| Stem Material    | Stainless Steel 304                                          |
| Stem Length      | 2½" (65mm), 4"(100mm) & 6" (150mm)                           |
| Scale Reading    | Celsius (°C) & Fahrenheit (°F)                               |
| Connection       | 1/2" NPT or BSPT (No Thermowell)                             |
| Accuracy         | ±1%                                                          |
| Protection       | IP 65                                                        |